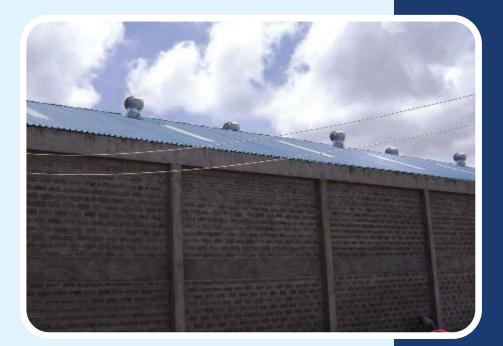

## FEATURES:

- Borehole
- Generator
- High perimeter wall
- Cabro paved driveways
- Power Approximately 25 KVA each go down
- Plinth Area @10,000 sq. ft
- Private self contained office facility with a kitchenette & conference room.