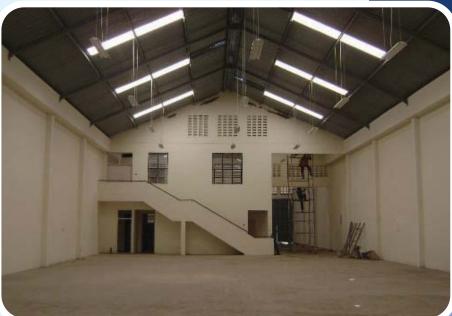

## FEATURES:

- Borehole
- Generator
- High perimeter wall
- Cabro paved driveways
- Power Approximately 25 KVA each go down
- Plinth Area @10,000 sq. ft
- Private self contained office facility with a kitchenette & conference room.