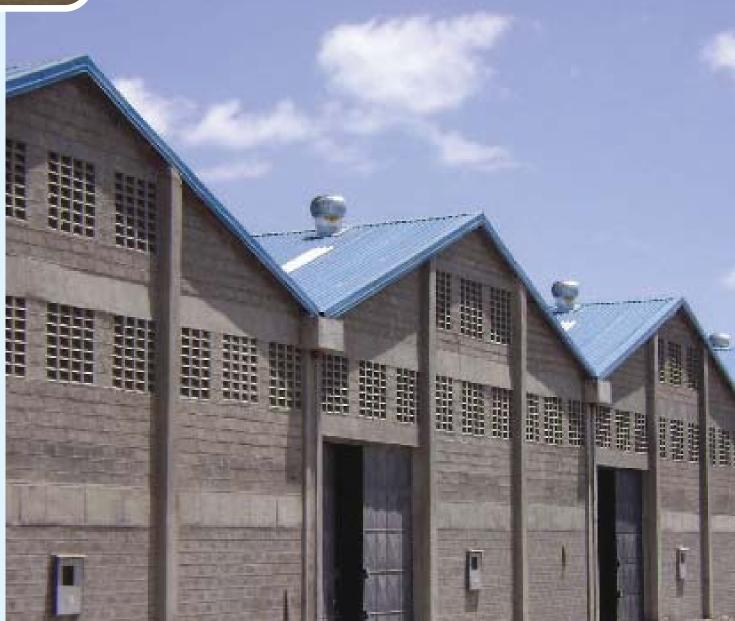

## TO LET WALL STREET BUSINESS PARK

## EXCLUSIVE MODERN COMMERCIAL GO – DOWNS

## FEATURES:

- Borehole
- Generator
- High perimeter wall
- Cabro paved driveways
- Power Approximately 25 KVA each go down
- Plinth Area @10,000 sq. ft
- Private self contained office facility with a kitchenette & conference room.